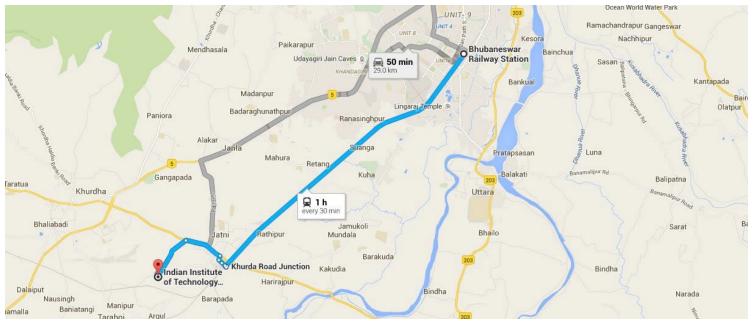

### E. How to reach IIT Bhubaneswar

The B. Tech. (Freshers) registration will be held in Permanent Campus, Arugul.

# Map for Arugul Campus from Bhubaneswar Railway Station