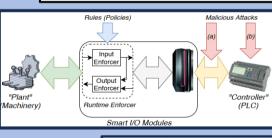

research in established and emerging technologies through nationally and internationally funded sponsored research, industrial consultancy, and various research collaborations. Applications are invited from motivated candidates to pursue Ph.D and MS (by Research) degrees in various areas of Computer Science and Engineering starting Autumn 2024.

#### **Broad Research Areas**

## **Computer Science and Engineering (CSE)**

Artificial Intelligence

Machine Learning

Natural
Language
Processing
Social media data
analytics
Spatio-temporal data
analytics

Programming Languages

Compilers

Cyber-physical systems

**Medical devices** 

Healthcare monitoring

**Computer Vision** 

Visual Surveillance

Transportation Systems

**Algorithms** 

Distributed/
Dynamic Graph/
Online/
Approximation















Software Engineering

**Formal Methods** 

Testing and Verification

Software Defined Networks

Cryptography

**Network Security** 

**Internet-of-Things** 

Wireless Sensor Networks

> Multi-Robot Systems

High Performance
Computing
Architecture

### **Important Dates**

Online application opening: 16 March 2024

Online application deadline: 15 April 2024

For any queries, reach out to us at: <a href="mailto:phd.cse@iitbbs.ac.in">phd.cse@iitbbs.ac.in</a> (Related to PhD) <a href="mailto:msr.cse@iitbbs.ac.in">msr.cse@iitbbs.ac.in</a> (Related to MS(R))

For more details and to apply online,

scan here

For Ph.D:



For MS(R):



Link to the application portal:

Click here! (For Ph.D); Click here! (For MS(R))