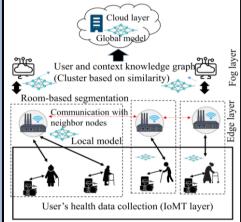

of research in established and emerging technologies through nationally and internationally funded sponsored research, industrial consultancy, and various research collaborations. Applications are invited from motivated candidates to pursue Ph.D and MS (by Research) degrees in various areas of Computer Science and Engineering starting Autumn 2024.

#### **Broad Research Areas**

## **Computer Science and Engineering (CSE)**

Artificial Intelligence

Machine Learning

Natural
Language
Processing
Social media data
analytics
Spatio-temporal data
analytics

Programming Languages

Compilers

Cyber-physical systems

**Medical devices** 

Healthcare monitoring

**Computer Vision** 

Visual Surveillance

Transportation Systems

**Algorithms** 

Distributed/
Dynamic Graph/
Online/
Approximation















Software Engineering

**Formal Methods** 

Testing and Verification

Software Defined Networks

Cryptography

**Network Security** 

**Internet-of-Things** 

Wireless Sensor Networks

> Multi-Robot Systems

High Performance
Computing
Architecture

### **Important Dates**

Online application opening: 16 March 2024

Online application deadline: 15 April 2024

For any queries, reach out to us at: <a href="mailto:phd.cse@iitbbs.ac.in">phd.cse@iitbbs.ac.in</a> (Related to PhD) <a href="mailto:msr.cse@iitbbs.ac.in">msr.cse@iitbbs.ac.in</a> (Related to MS(R))

For more details and to apply online,

scan here

For Ph.D:



For MS(R):



Link to the application portal:

Click here! (For Ph.D); Click here! (For MS(R))