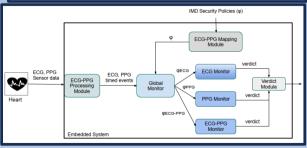

Cyber-physical systems

**Medical devices** 

Healthcare monitoring

**Computer Vision** 

Visual Surveillance

Transportation Systems

**Algorithms** 

Distributed/
Dynamic Graph/
Online/
Approximation