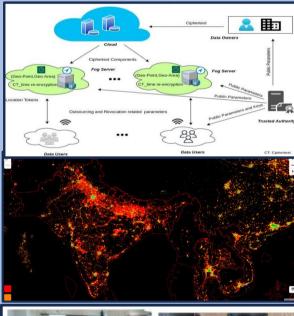

Software Engineering

**Formal Methods** 

Testing and Verification

Software Defined Networks

Cryptography

**Network Security** 

**Internet-of-Things** 

Wireless Sensor Networks