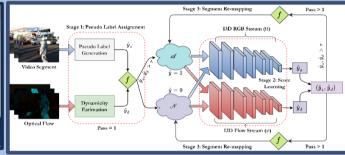

m of research in established and emerging technologies through nationally and internationally funded sponsored research, industrial consultancy, and various research collaborations. Applications are invited from motivated candidates to pursue Ph.D and MS (by Research) degrees in various areas of Computer Science and Engineering starting Autumn 2024.

#### **Broad Research Areas**

## **Computer Science and Engineering (CSE)**

Artificial Intelligence

Machine Learning

Natural
Language
Processing
Social media data
analytics
Spatio-temporal data
analytics

Programming Languages

Compilers

Cyber-physical systems

**Medical devices** 

Healthcare monitoring

**Computer Vision** 

Visual Surveillance

Transportation Systems

**Algorithms** 

Distributed/
Dynamic Graph/
Online/
Approximation















Software Engineering

**Formal Methods** 

Testing and Verification

Software Defined Networks

Cryptography

**Network Security** 

**Internet-of-Things** 

Wireless Sensor Networks

> Multi-Robot Systems

High Performance
Computing
Architecture

### **Important Dates**

Online application opening: 16 March 2024

Online application deadline: 15 April 2024

For any queries, reach out to us at: <a href="mailto:phd.cse@iitbbs.ac.in">phd.cse@iitbbs.ac.in</a> (Related to PhD) <a href="mailto:msr.cse@iitbbs.ac.in">msr.cse@iitbbs.ac.in</a> (Related to MS(R))

For more details and to apply online,

scan here

For Ph.D:



For MS(R):



Link to the application portal:

Click here! (For Ph.D); Click here! (For MS(R))