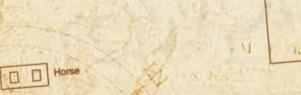

#### The Sun Temple, Konark

Exquisite Architectural Grandeur

Sunrise in stone, where history whispers through intricate carvings - Konark Temple, an ode to celestial craftsmanship...

Built in 13th Century A.D. by King Narasimhadeva-I in traditional Kalinga style, The Sun Temple at Konark features a pyramid-shaped tower atop a sculpted platform, resembling a chariot with 24 intricately carved wheels. The temple showcases exquisite stone carvings depicting life, mythology, and religious themes, adorned with intricate sculptures, pillars, and wheels. The iron beams, integral to the stability of the Temple, are under research by IIT Bhubaneswar as part of the Indian Knowledge System project.

heze,s.side)

niches, platform, doors

Dance Pavilion

Kitchen

Elephante

|     | 24 |    |                     |    |    |    |    |    |    |    |    | nua |    |
|-----|----|----|---------------------|----|----|----|----|----|----|----|----|-----|----|
| M   | т  | W  | т                   | F  | S  | S  | Μ  | Т  | W  | T  | F  | S   | S  |
| 146 |    |    | State of the second |    |    |    |    |    |    |    | 12 |     |    |
| 5   | 16 | 17 | 18                  | 19 | 20 | 21 | 22 | 23 | 24 | 25 | 26 | 27  | 28 |