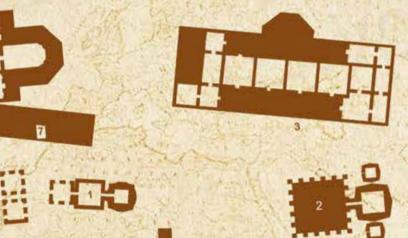

#### The Sun Temple, Konark

Exquisite Architectural Grandeur

Sunrise in stone, where history whispers through intricate carvings - Konark Temple, an ode to celestial craftsmanship...

Built in 13th Century A.D. by King Narasimhadeva-I in traditional Kalinga style, The Sun Temple at Konark features a pyramid-shaped tower atop a sculpted platform, resembling a chariot with 24 intricately carved wheels. The temple showcases exquisite stone carvings depicting life, mythology, and religious themes, adorned with intricate sculptures, pillars, and wheels. The iron beams, integral to the stability of the Temple, are under research by IIT Bhubaneswar as part of the Indian Knowledge System project.

heze,s.side)

niches, platform, doors

Dance Pavilion

Kitchen

Elephante

|     | 24 |    |                     |    |    |    |    |    |    |    |    | nua |    |
|-----|----|----|---------------------|----|----|----|----|----|----|----|----|-----|----|
| M   | т  | W  | т                   | F  | S  | S  | Μ  | Т  | W  | T  | F  | S   | S  |
| 146 |    |    | State of the second |    |    |    |    |    |    |    | 12 |     |    |
| 5   | 16 | 17 | 18                  | 19 | 20 | 21 | 22 | 23 | 24 | 25 | 26 | 27  | 28 |