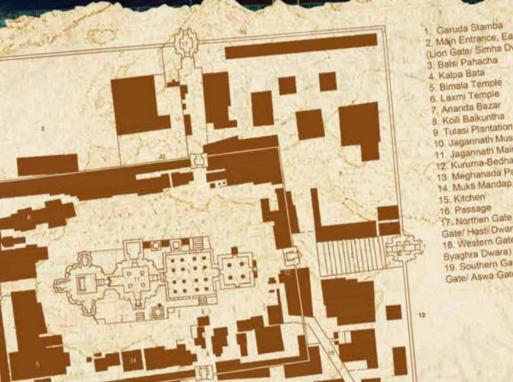

#### Shri Jagannath Temple

Heavenly Hues in Sculpture

An opulent orchestration of engineering prowess, weaving tales of divine architecture within the sanctum of spiritual elegance...

Built in the 12th century A.D. by King Ananta Varman Chodaganga Deva, this Temple dedicated to Lord Jagannath in Puri, is a synthesis of Kalinga, Dravidian, and Chalukyan styles. The towering sanctum, "Deula," with a 65-meter spire, features intricate carvings, surrounded by Meghanad Prachir and four directional gates- Lion Gate (East), Tiger Gate (West), Elephant Gate (North) and Horse Gate (South). Using sandstone, Khandolite, and iron elements, the temple's engineering marvel ensures structural stability, while exquisite carvings depict Hindu mythological tales, showcasing ancient Odisha's artisanal mastery.

Main Entrance; Eastern Gate Jon Gate/ Simha Dwara) igannath Museum ath Main Templ anada Pache 7. Northen Gate (Elepha Sate/ Hasti Dwara) 18. Western Gate (Tiger Gate Byaghra Dwara) 19. Southern Gate (Horse Gate/ Aswa Gate)