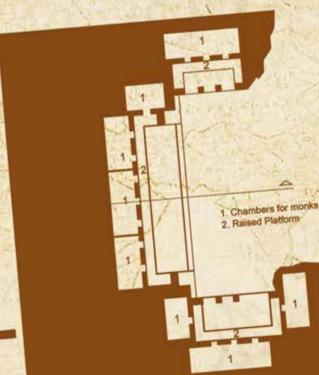

### Brahmeswar Temple

Ancient Artistry Resplet

Within a sanctified realm, where celestial whispers converge with intricate stone poetry, unfolding in a timeless ballet of divine artistry...

The Brahmeswar Temple in Bhubaneswar, Odisha, is an 11th-12th century A.D. marvel dedicated to Lord Shiva. Crafted from sandstone, its soaring vimana and intricate carvings tell divine tales with structural elegance. The jagamohana and entrance porch, adorned with exquisite details, blend aesthetics and engineering seamlessly. Time has been kind to this architectural gem, standing as a testament to ancient mastery in proportion and balance. A revered site, it beckons history enthusiasts and spiritual seekers to witness its timeless grandeur.

Site plan of Brahmeswar temple 1 1 16 15